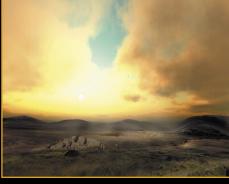

## High-Res-maps for the background to be seen through the window

1. Original Situation

3. After the shifting

2. With open sky

4. At the End