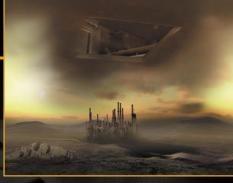

## High-Res-maps for the background to be seen through the window

1. Original Situation

3. After the shifting

2. With open sky

4. At the End