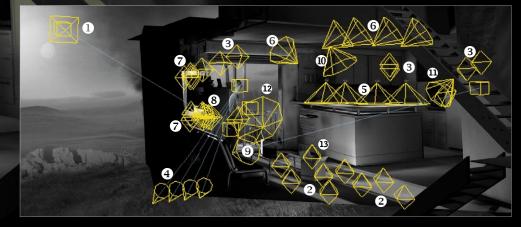

## Light setup

- Direct sunlight
  Omnilight-Array for indirect light from the floor
- 3 Omnilight-Array for indirect light from the walls
- 4 Spotlight-Array for indirect light from outside
- 5 Spotlights over the bar
- 6 Negative Lights to fake soft shadows

- 7 "Junping" animated lights for the water-column
- 8 Omnilight-Array for the lightsource under the shelf
- 9 Spotlight for soft shadows at the stairs
- Spotlight for shining of the bar-spots on floor
- Lightsources within the mailbox
- spotlights for indirect light on the balcony