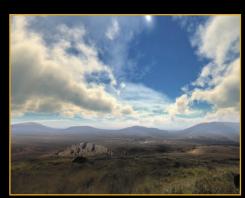

## High-Res-maps for the background to be seen through the window

1. Original Situation

3. After the shifting

2. With open sky

4. At the End