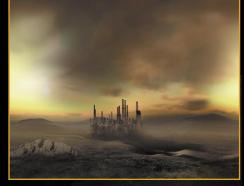

## High-Res-maps for the background to be seen through the window

1. Original Situation

3. After the shifting

2. With open sky

4. At the End